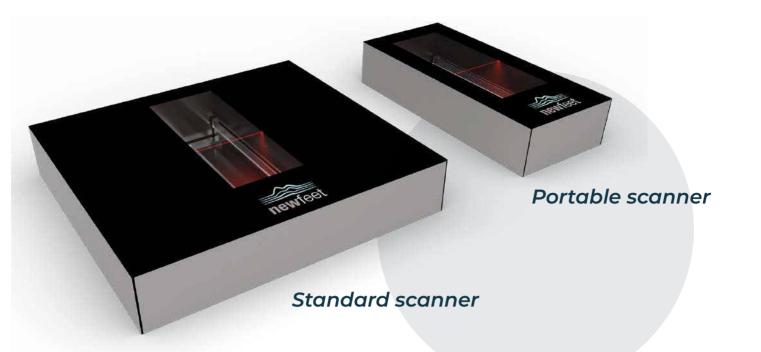

## Scanner with textured image quality

The Newfeet scanner incorporates a processor that allows generating images with greater speed and quality.

Scanned with realistic images like you have never seen, which allows for better diagnosis.

\*Real image scanning

newfeet DualPRO