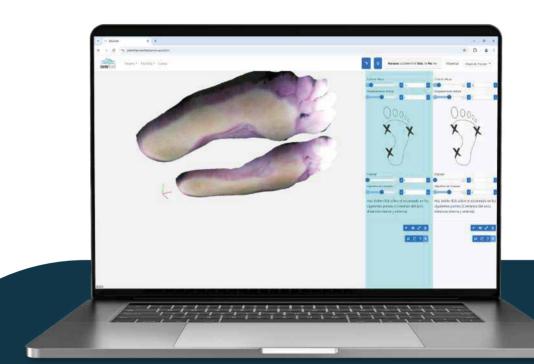

## Scanner with textured image quality

The Newfeet scanner incorporates a processor that allows generating images with greater speed and quality.

Scanned with realistic images like you have never seen, which allows for better diagnosis.

\*Real image scanning

newfeet DualPRO