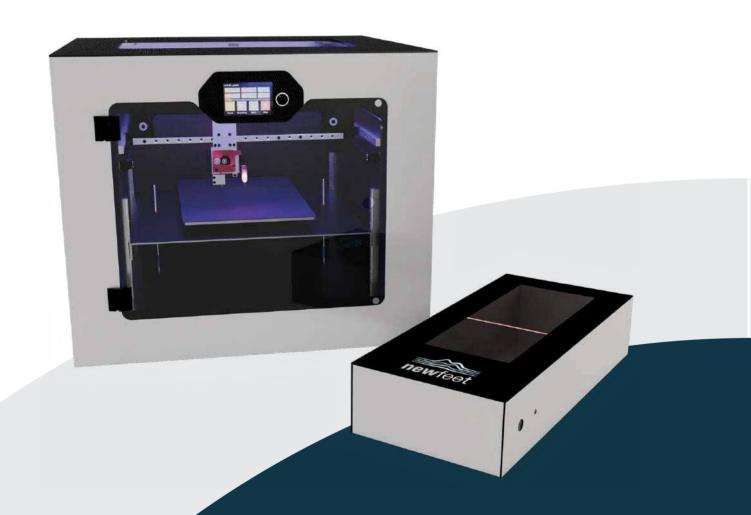

### **DualPRO**

- Newfeet DualPRO improves printing capability compared to previous systems.
- It prints vertically, enabling molded base insoles.

## Scanner with textured image quality

The Newfeet scanner incorporates a processor that allows generating images with greater speed and quality.

Scanned with realistic images like you have never seen, which allows for better diagnosis.