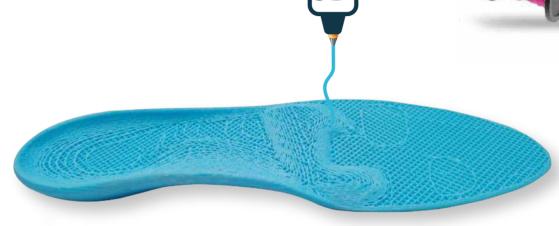

### **DualPRO**

- Newfeet DualPRO improves printing capability compared to previous systems.
- It prints vertically, enabling molded base insoles.

#### **NEWFEET SPECIAL FILAMENT**

We are manufacturers. Our filament offers special features that guarantee exceptional durability, flexibility, and comfort, perfectly adapting to the needs of orthopaedic and sports footwear. With our advanced technology and high-quality materials, we ensure that each print is precise and meets the most rigorous demands of design and functionality

**Multiple densities** 

**High durability** 

Allows for lining

**Flexibility** 

**Excellent memory** 

**Breathability** 

**Polishable** 

Lightweight