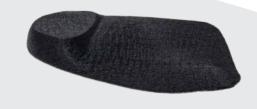

### **NEW FEATURE**

- 7 Take a photo of the insole base
- 2 The software generates the last from the captured image
  - You can use this last as many times as you like