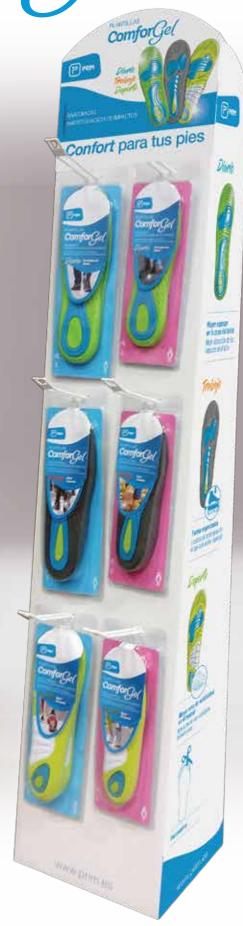

## **Comfort** for your feet

Three models to better adapt to your feet and your routines

## INSOLES

## ComforGe(

SPORT MAN SPORT WOMAN

**REF.** EXPPLANTCGEXPORT

Floor stand dimensions: High: 150 cm - Width: 30 cm - Depth: 25 cm.