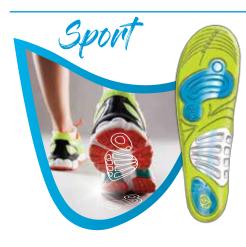

Trimmable

Breathable lining

Extra-comfort With gel grooves with special width

Ergonomic cushioning with special adaptation to the foot tread area

Better foot tread stability

CGF0362 CGF0363 **DESCRIPTION** 

SPORT MAN SPORT WOMAN

**REF.** EXPPLANTCGEXPORT

Floor stand dimensions: High: 150 cm - Width: 30 cm - Depth: 25 cm.