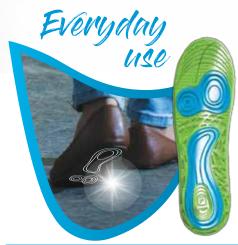

## **Comfort** for your feet

Trimmable

Extra breathability

Greater comfort gel surface

Anatomical shape and gel cushioning grooves with special width

Greater thickness in the heel area

CGF0360 CGF0361

**EVERYDAY USE MAN** EVERYDAY USE WOMAN