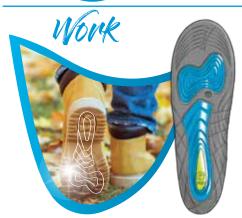

Trimmable

Breathable lining

Greater comfort gel surface

Anatomical shape and gel cushioning grooves with special width

Flexible sides for better adaptation in stiff footwear

CGF0364 CGF0365

**WORK MAN** WORK WOMAN